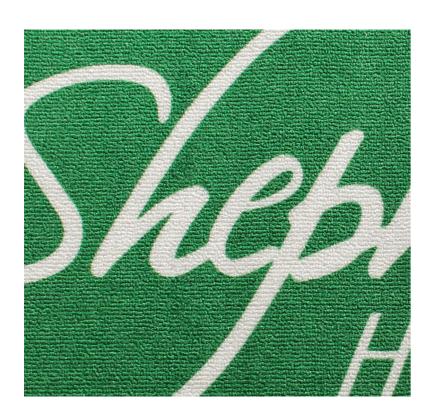

# Logo mat »IndiLine® Velour«

High-resolution motifs as eye-catchers

The logo mat »IndiLine® Velour« is particularly suitable for large-area advertising messages. Its velour surface facilitates high-resolution prints.

Select between a high-resolution photo print or the classic logo print using strong standard colours.

SMALL OUANTITY