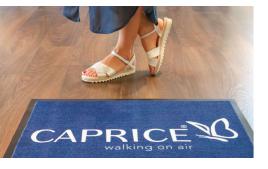

# Logo mat »IndiLine®«

The classic for company entrances

The »IndiLine® « is the bestseller amongst the logo mats for good reason. It combines an effective dirt-trapping system with an individual design in bright and very rustic colours.