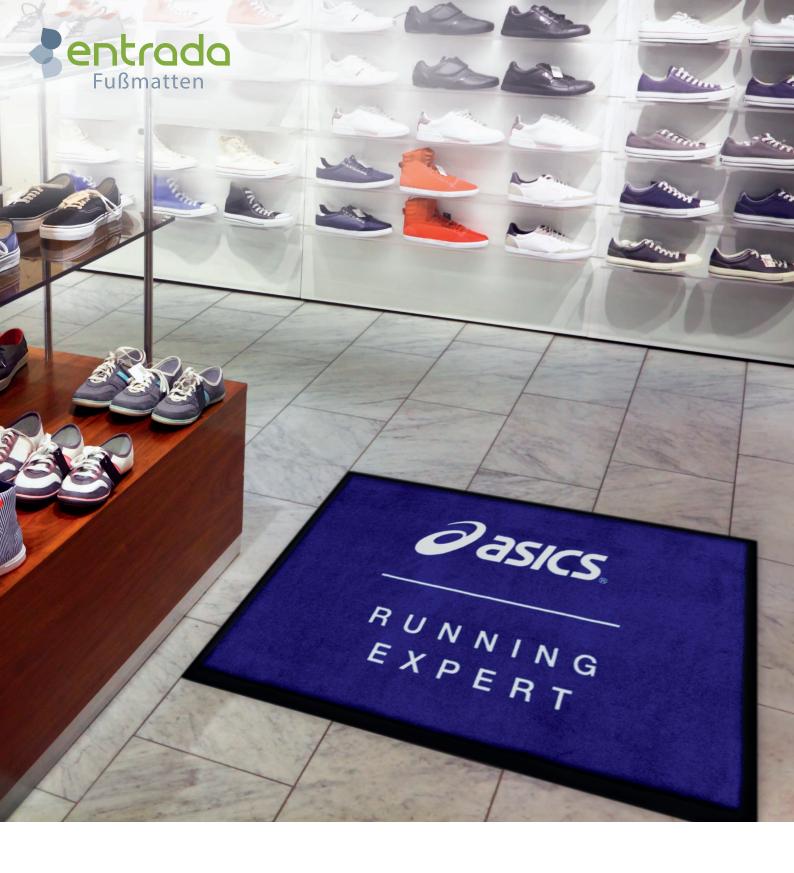

# Logo mats – Small quantities

# **Areas of application**

- ✓ The classic mat for company entrances
- ✓ Branch fittings
- ✓ Support of corporate design at the entrance & at the point of sale
- ✓ Trade fair equipment / events

# **Target groups**

- ✓ Retail trade / shopping centres
- ✓ Hotels and restaurants
- ✓ Medical practices / pharmacies
- ✓ Car dealerships

# Logo mat »IndiLine®«

The classic for company entrances

The »IndiLine® « is the bestseller amongst the logo mats for good reason. It combines an effective dirt-trapping system with an individual design in bright and very rustic colours.

The materials processed fulfil the maximum quality standards and ensure a clean and decorative entrance area.