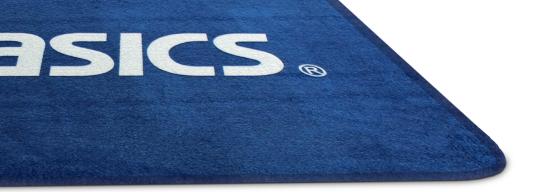

# Logo mat »IndiLine®«

The classic for company entrances

The »IndiLine® « is the bestseller amongst the logo mats for good reason. It combines an effective dirt-trapping system with an individual design in bright and very rustic colours.

The materials processed fulfil the maximum quality standards and ensure a clean and decorative entrance area.