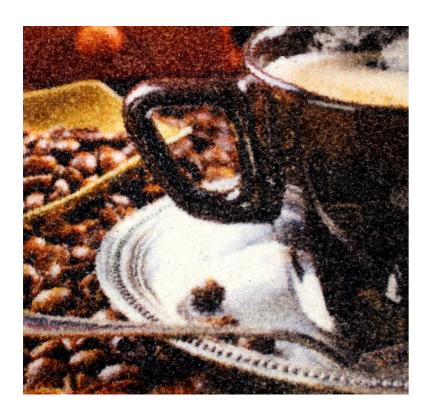

#### Der Klassiker für Outdoorwerbung

Die Werbematte »OutdoorBrush« kann aufgrund ihres leistungsstarken synthetischen Mattenflors mit integrierten Kratzfasern im Innen- und Außenbereich eingesetzt werden. Die Oberfläche ermöglicht einen hochauflösenden Fotodruck und lässt somit keine Gestaltungswünsche offen.