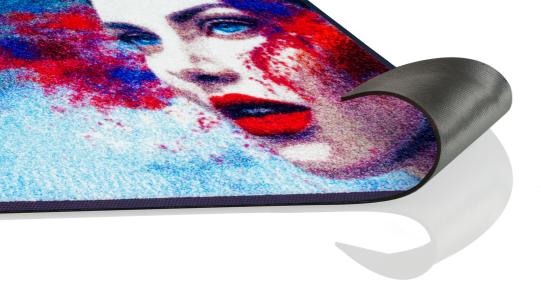

# Logo mat »IndiLine® Velour«

High-resolution motifs as eye-catchers

The logo mat »IndiLine® Velour« is particularly suitable for large-area advertising messages. Its velour surface facilitates high-resolution prints.

Select between a high-resolution photo print or the classic logo print using strong standard colours.

SMALL OUANTITY

# Logo mat »IndiLine® Easy«

High-resolution photo prints for the small budget

The advertising mat »IndiLine® Easy« convinces with its high-performance flor made from high-twist nylon and can be printed with high-resolution photorealistic designs. The narrow border and the backing of the mat are made of 100% non-slip nitrile rubber. Due to the high quality materials is the doormat is machine washable at 60 °C.