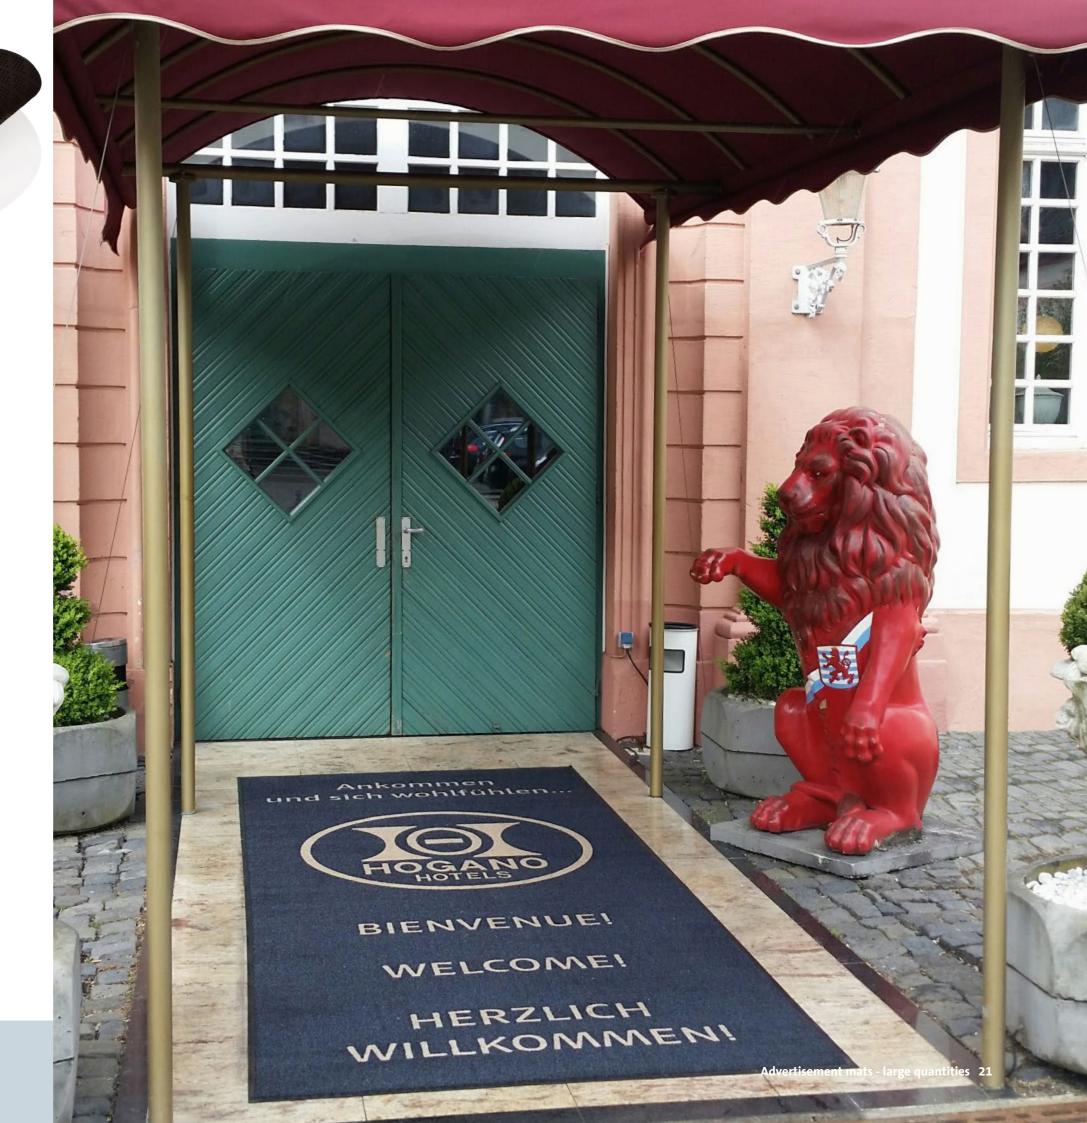

# Advertisement mat »MerchanMat®«

#### The classic for brand advertising

Cleverly set the scene for your brand message with these advertisement mat bestsellers. Due to its fine velour surface, the »MerchanMat®« can have high-resolution, even photo-realistic prints reproduced on it.