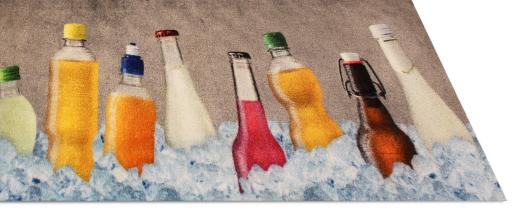

# Logo mat »IndiLine® Velour«

High-resolution motifs as eye-catchers

The logo mat »IndiLine® Velour« is particularly suitable for large-area advertising messages. Its velour surface facilitates high-resolution prints.

Select between a high-resolution photo print or the classic logo print using strong standard colours.

SMALL OUANTITY