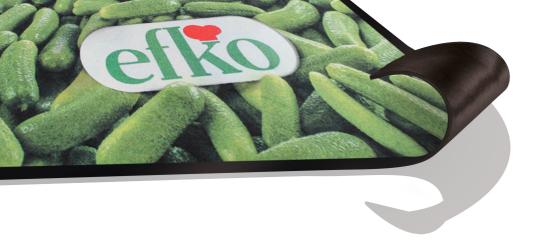

# Logo mat »IndiLine®«

The classic for company entrances

The »IndiLine® « is the bestseller amongst the logo mats for good reason. It combines an effective dirt-trapping system with an individual design in bright and very rustic colours.

The materials processed fulfil the maximum quality standards and ensure a clean and decorative entrance area.