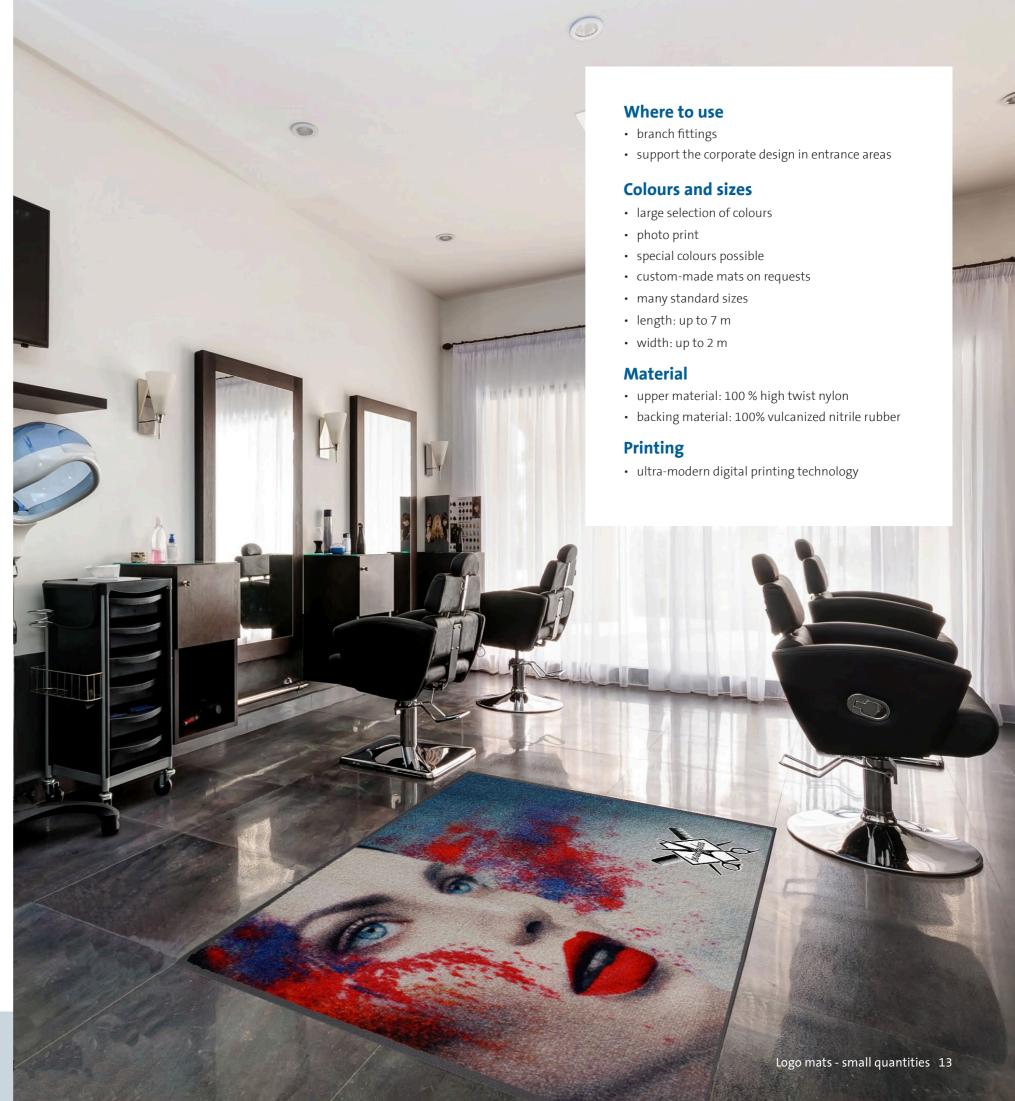

# Logo mat »IndiLine® Easy«

High-resolution photo prints for the small budget

The advertising mat »IndiLine® Easy« convinces with its high-performance flor made from high-twist nylon and can be printed with high-resolution photorealistic designs. The narrow border and the backing of the mat are made of 100% non-slip nitrile rubber. Due to the high quality materials is the doormat is machine washable at 60 °C.