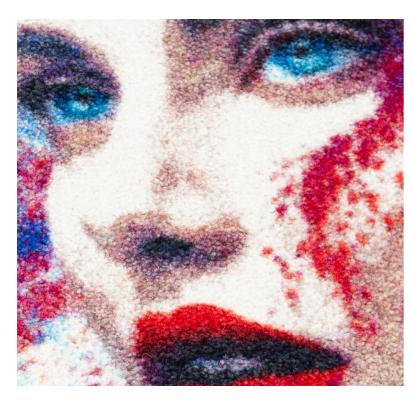

# Logo mat »IndiLine® Velour«

High-resolution motifs as eye-catchers

The logo mat »IndiLine® Velour« is particularly suitable for large-area advertising messages. Its velour surface facilitates high-resolution prints.

Select between a high-resolution photo print or the classic logo print using strong standard colours.

SMALL OUANTITY

# Logo mat »IndiLine® Easy«

High-resolution photo prints for the small budget

The advertising mat »IndiLine® Easy« convinces with its high-performance flor made from high-twist nylon and can be printed with high-resolution photorealistic designs. The narrow border and the backing of the mat are made of 100% non-slip nitrile rubber. Due to the high quality materials is the doormat is machine washable at 60 °C.