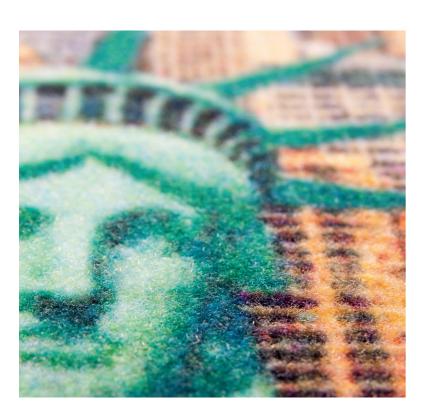

# Logo mat »IndiLine® Easy«

High-resolution photo prints for the small budget

The advertising mat »IndiLine® Easy« convinces with its high-performance flor made from high-twist nylon and can be printed with high-resolution photorealistic designs. The narrow border and the backing of the mat are made of 100% non-slip nitrile rubber. Due to the high quality materials is the doormat is machine washable at 60 °C.