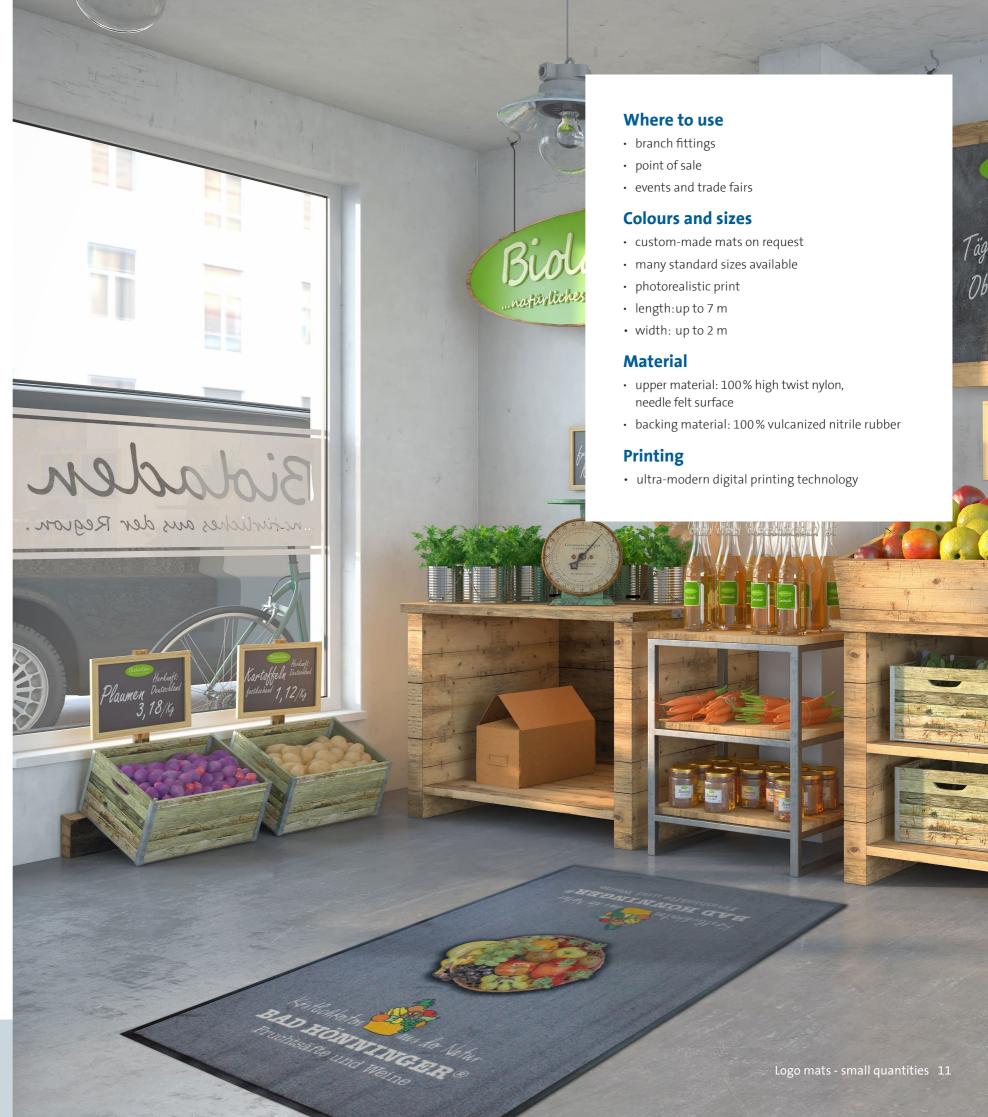

# Logo mats – Small quantities

# **Areas of application**

- ✓ The classic mat for company entrances
- ✓ Branch fittings
- ✓ Support of corporate design at the entrance & at the point of sale
- ✓ Trade fair equipment / events

# **Target groups**

- ✓ Retail trade / shopping centres
- ✓ Hotels and restaurants
- ✓ Medical practices / pharmacies
- ✓ Car dealerships

# Logo mat »IndiLine®«

The classic for company entrances

The »IndiLine® « is the bestseller amongst the logo mats for good reason. It combines an effective dirt-trapping system with an individual design in bright and very rustic colours.

The materials processed fulfil the maximum quality standards and ensure a clean and decorative entrance area.