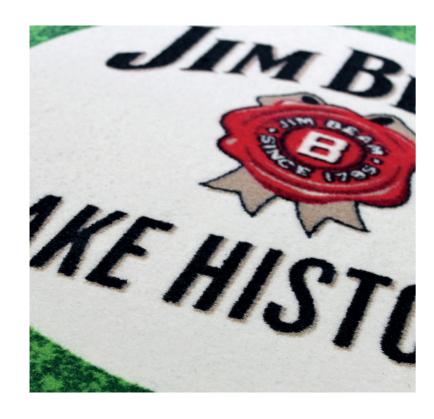

# Logo mat »IndiLine®«

The classic for company entrances

The »IndiLine® « is the bestseller amongst the logo mats for good reason. It combines an effective dirt-trapping system with an individual design in bright and very rustic colours.

The materials processed fulfil the maximum quality standards and ensure a clean and decorative entrance area.