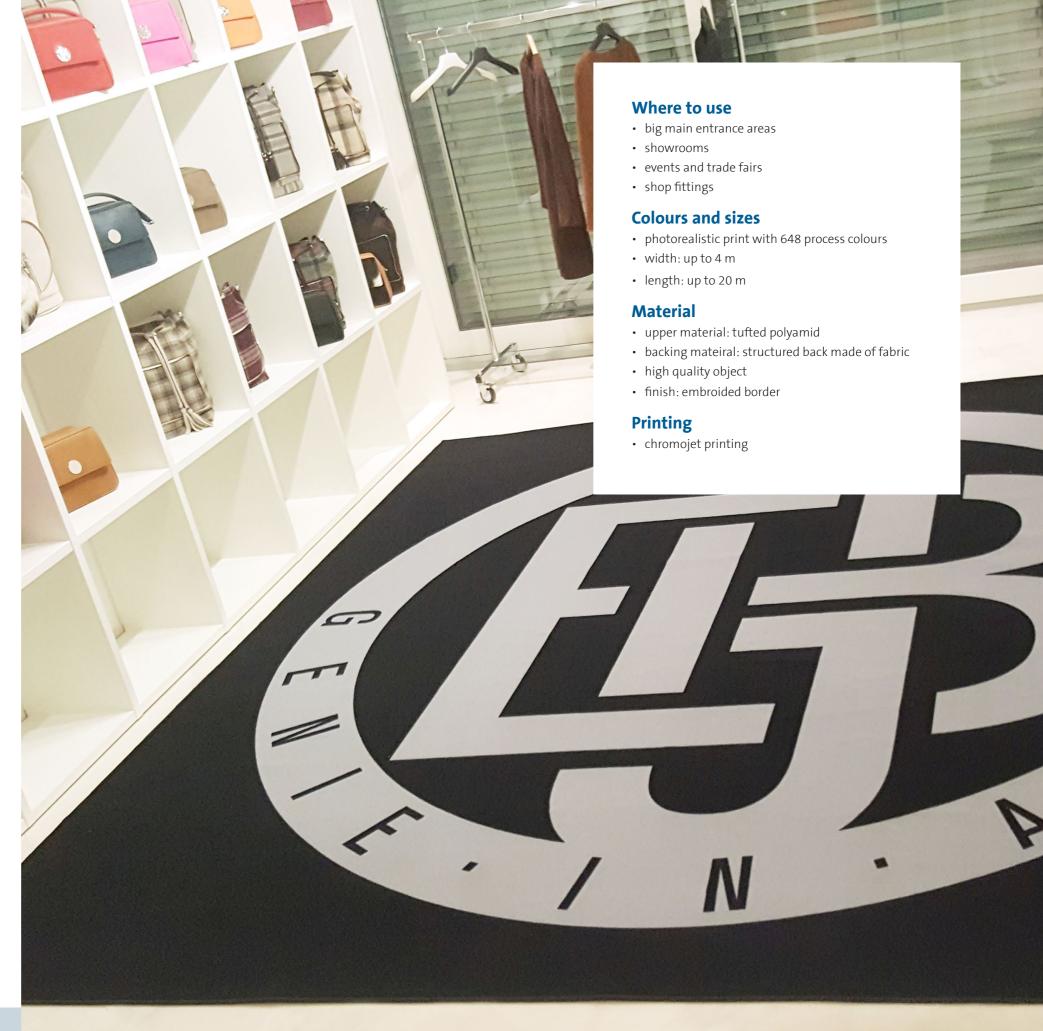

# Advertisement carpet »PromoLine XXL Exclusive«

#### The carpet for special appearances

Regarding this advertisement carpet, the name is simultaneously a promise: The »PromoLine XXL Exclusive« is the high-end product amongst the large-scale formats. The excellent tufted object quality is perfect for representative purposes and for commercial use.