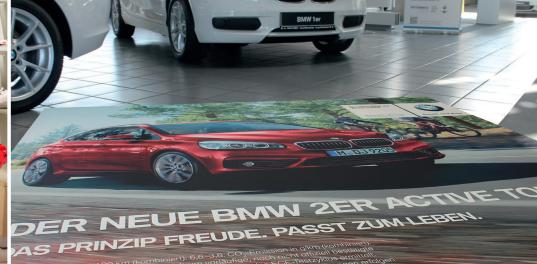

# Advertisement carpet »PromoLine XXL«

Your graphics as gigantic eye-catchers

The advertisement carpet »PromoLine XXL« can be printed in high resolution in a digital printing procedure to up to 30 m in length. Not only logos or graphics can be realized in this remarkable print quality, but also photo-realistic motifs. The up to 2 m-wide carpet webs can be laid seamlessly. For this reason, designs across webs are also possible.