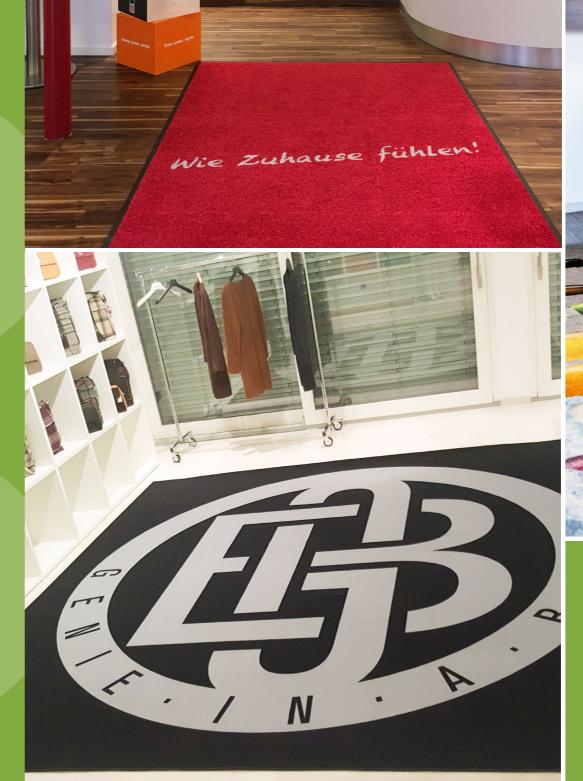

# Photo flooring and printed carpets

## **Areas of application**

- ✓ Trade fairs and events
- ✓ Point of sale
- √ Shop and property fittings
- √ Showrooms

### **Target groups**

- ✓ Industrial companies
- ✓ Banks / insurances
- ✓ Theatres / cultural establishments

# Advertisement carpet »PromoBase«

#### **Customized and razor-sharp**

With the »PromoBase« flooring, you are ideally equipped for your next trade fair or event. Use this flooring to mediate your advertising message in brilliant colour quality. The printed surface is highly scratch-resistant, whereby the print remains of a good quality even under severe duress. The 3 m-wide webs can be laid seamlessly so that even large motifs can be precisely depicted.