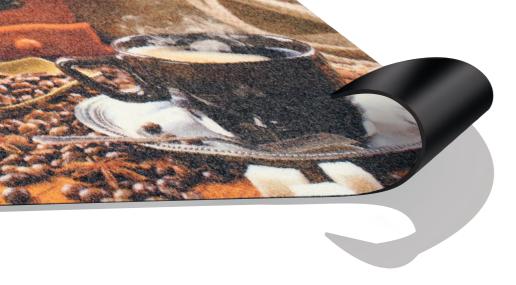

#### Der Klassiker für Outdoorwerbung

Die Werbematte »OutdoorBrush« kann aufgrund ihres leistungsstarken synthetischen Mattenflors mit integrierten Kratzfasern im Innen- und Außenbereich eingesetzt werden. Die Oberfläche ermöglicht einen hochauflösenden Fotodruck und lässt somit keine Gestaltungswünsche offen.