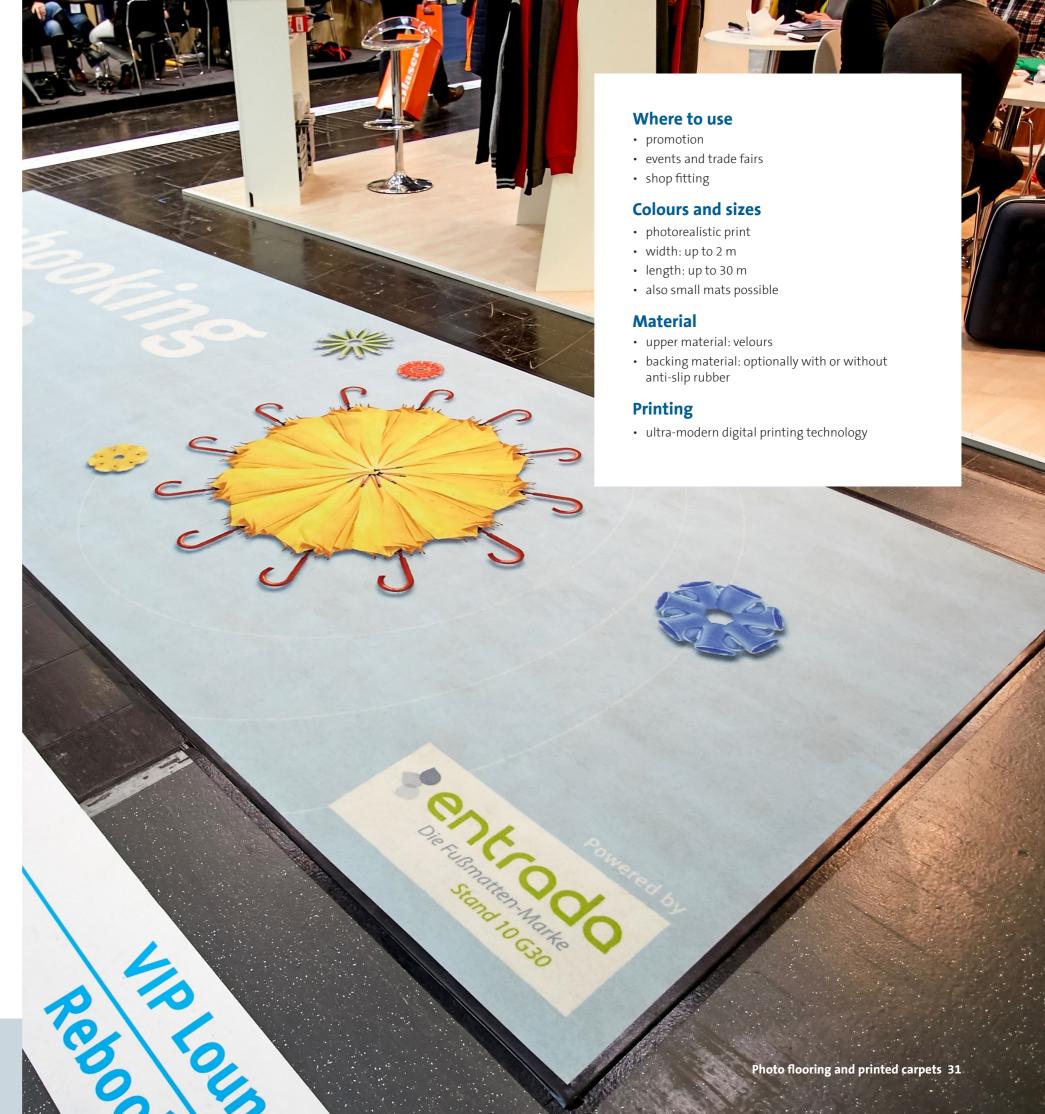

# Photo flooring and printed carpets

## **Areas of application**

- ✓ Trade fairs and events
- ✓ Point of sale
- √ Shop and property fittings
- √ Showrooms

### **Target groups**

- ✓ Industrial companies
- ✓ Banks / insurances
- ✓ Theatres / cultural establishments

# Advertisement carpet »PromoLine XXL«

Your graphics as gigantic eye-catchers

The advertisement carpet »PromoLine XXL« can be printed in high resolution in a digital printing procedure to up to 30 m in length. Not only logos or graphics can be realized in this remarkable print quality, but also photo-realistic motifs. The up to 2 m-wide carpet webs can be laid seamlessly. For this reason, designs across webs are also possible.