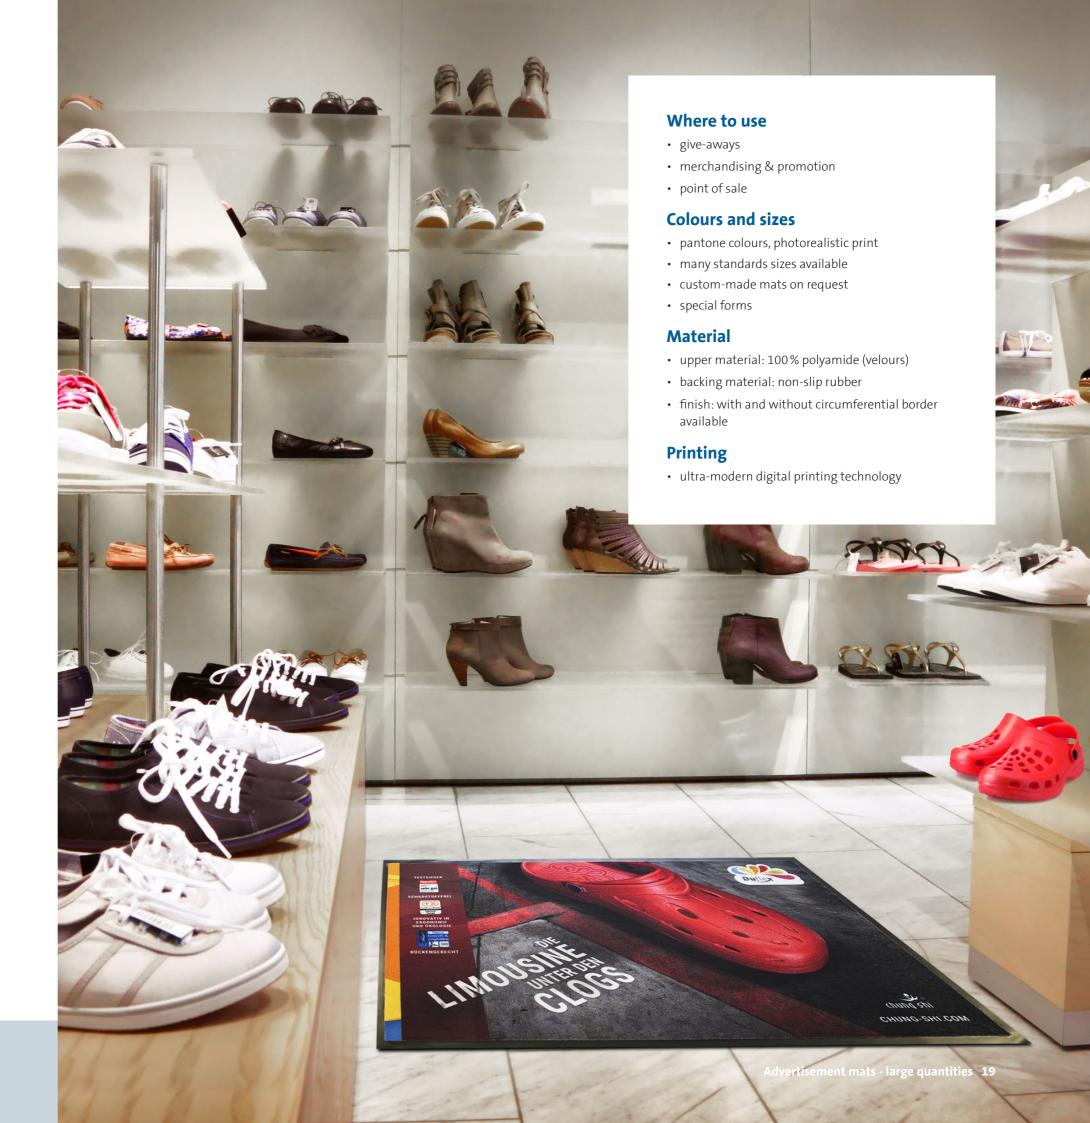

# Advertisement matslarge quantities

## **Areas of application**

- ✓ Give-aways
- ✓ Point of sale
- ✓ Merchandising & promotion

## **Target groups**

- √ Food / beverages industry
- ✓ Sports brands
- ✓ Automobile / agricultural machine industry
- ✓ Banks/insurances
- ✓ Property sector
- ✓ Pharmaceuticals industry
- ✓ Beauty and fitness

# Advertisement mat »MerchanMat®«

#### The classic for brand advertising

Cleverly set the scene for your brand message with these advertisement mat bestsellers. Due to its fine velour surface, the »MerchanMat®« can have high-resolution, even photo-realistic prints reproduced on it.