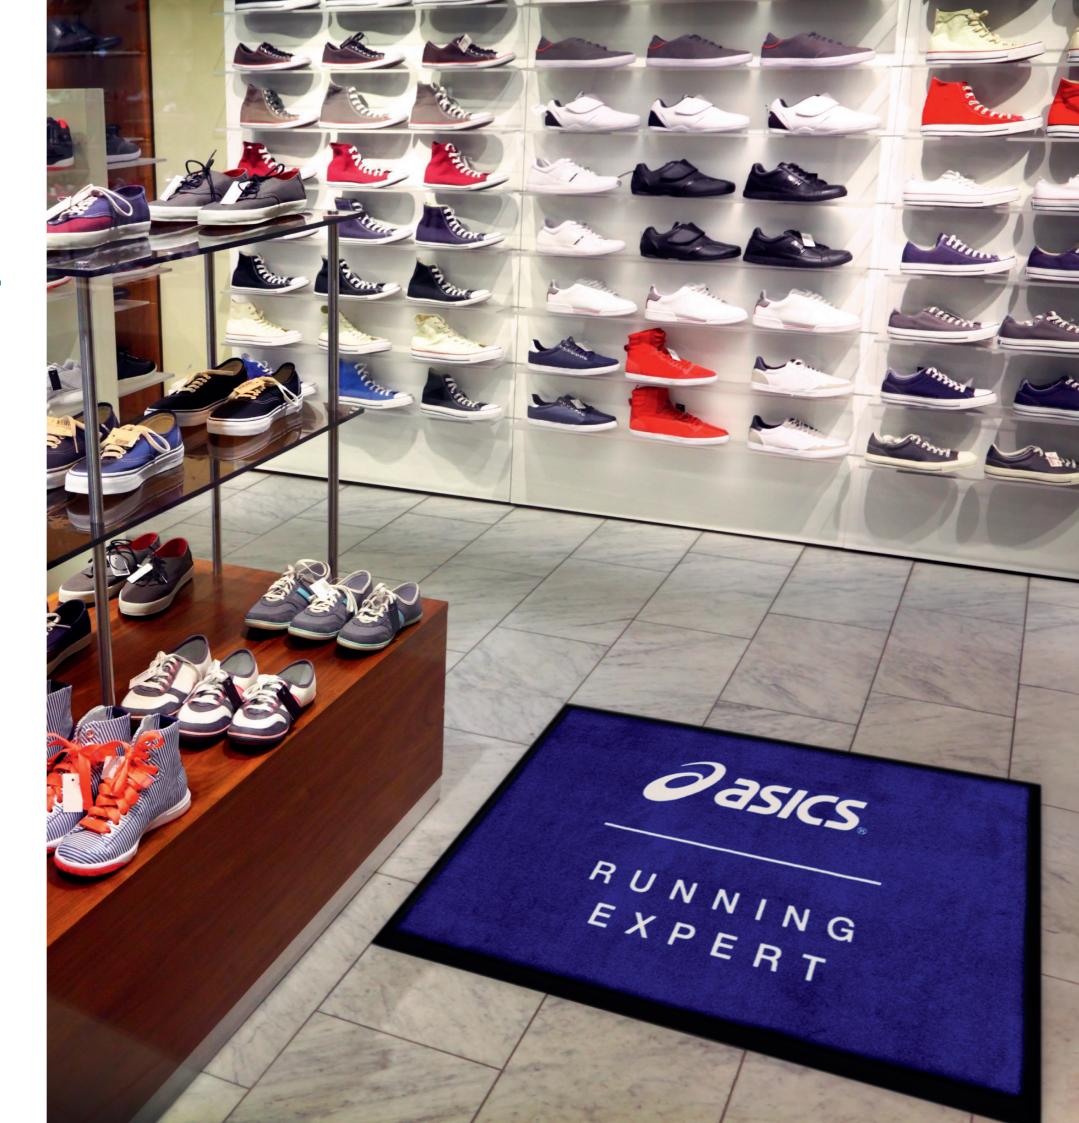

# Advertisement mat »MerchanMat®«

#### The classic for brand advertising

Cleverly set the scene for your brand message with these advertisement mat bestsellers. Due to its fine velour surface, the »MerchanMat®« can have high-resolution, even photo-realistic prints reproduced on it.