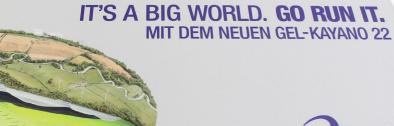

# Advertisement carpet »PromoLine XXL«

Your graphics as gigantic eye-catchers

The advertisement carpet »PromoLine XXL« can be printed in high resolution in a digital printing procedure to up to 30 m in length. Not only logos or graphics can be realized in this remarkable print quality, but also photo-realistic motifs. The up to 2 m-wide carpet webs can be laid seamlessly. For this reason, designs across webs are also possible.