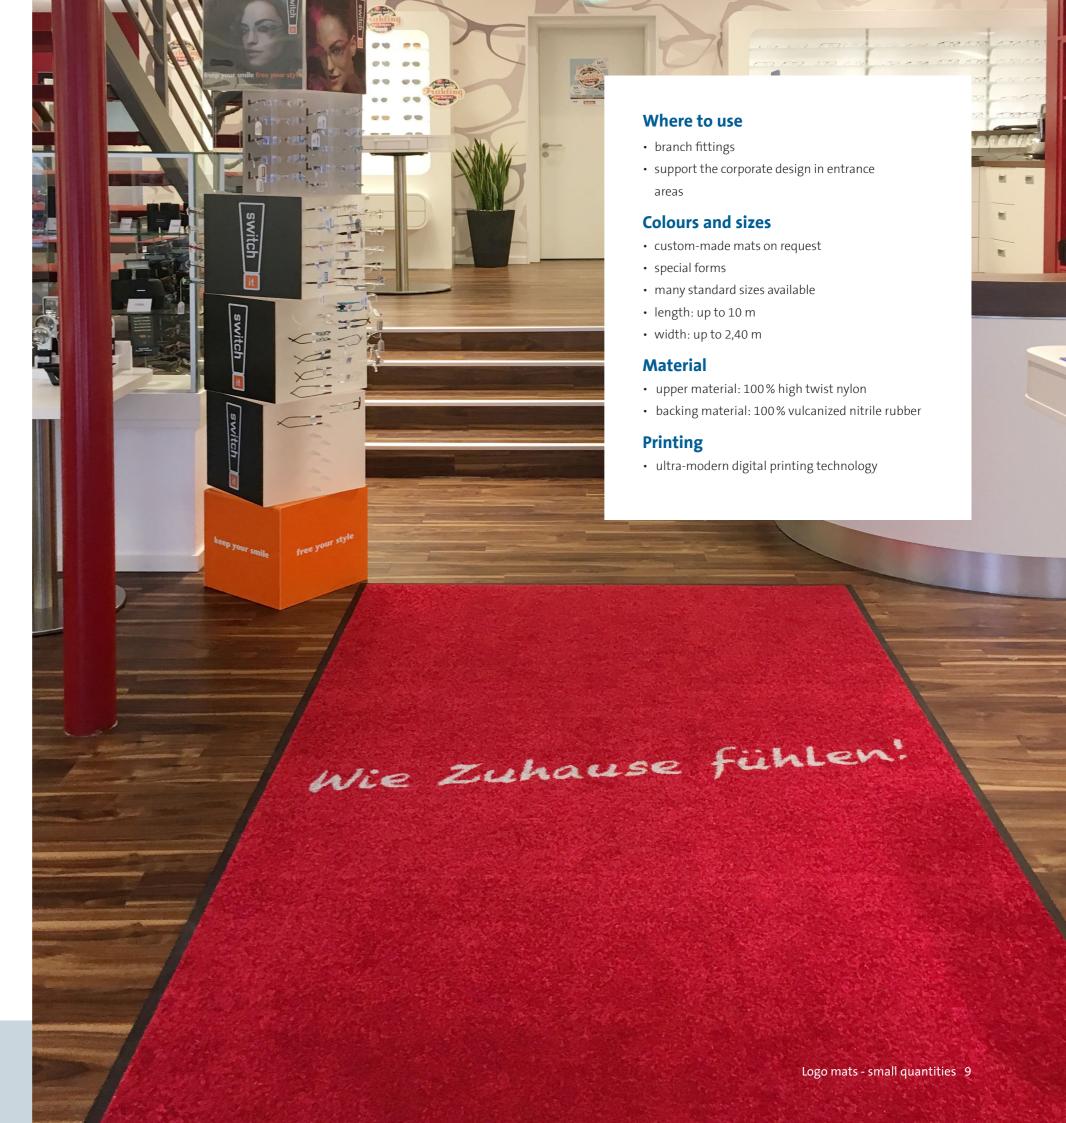

# Logo mats – Small quantities

# **Areas of application**

- ✓ The classic mat for company entrances
- ✓ Branch fittings
- ✓ Support of corporate design at the entrance & at the point of sale
- ✓ Trade fair equipment / events

# **Target groups**

- ✓ Retail trade / shopping centres
- ✓ Hotels and restaurants
- ✓ Medical practices / pharmacies
- ✓ Car dealerships

# Logo mat »IndiLine®«

The classic for company entrances

The »IndiLine® « is the bestseller amongst the logo mats for good reason. It combines an effective dirt-trapping system with an individual design in bright and very rustic colours.

The materials processed fulfil the maximum quality standards and ensure a clean and decorative entrance area.