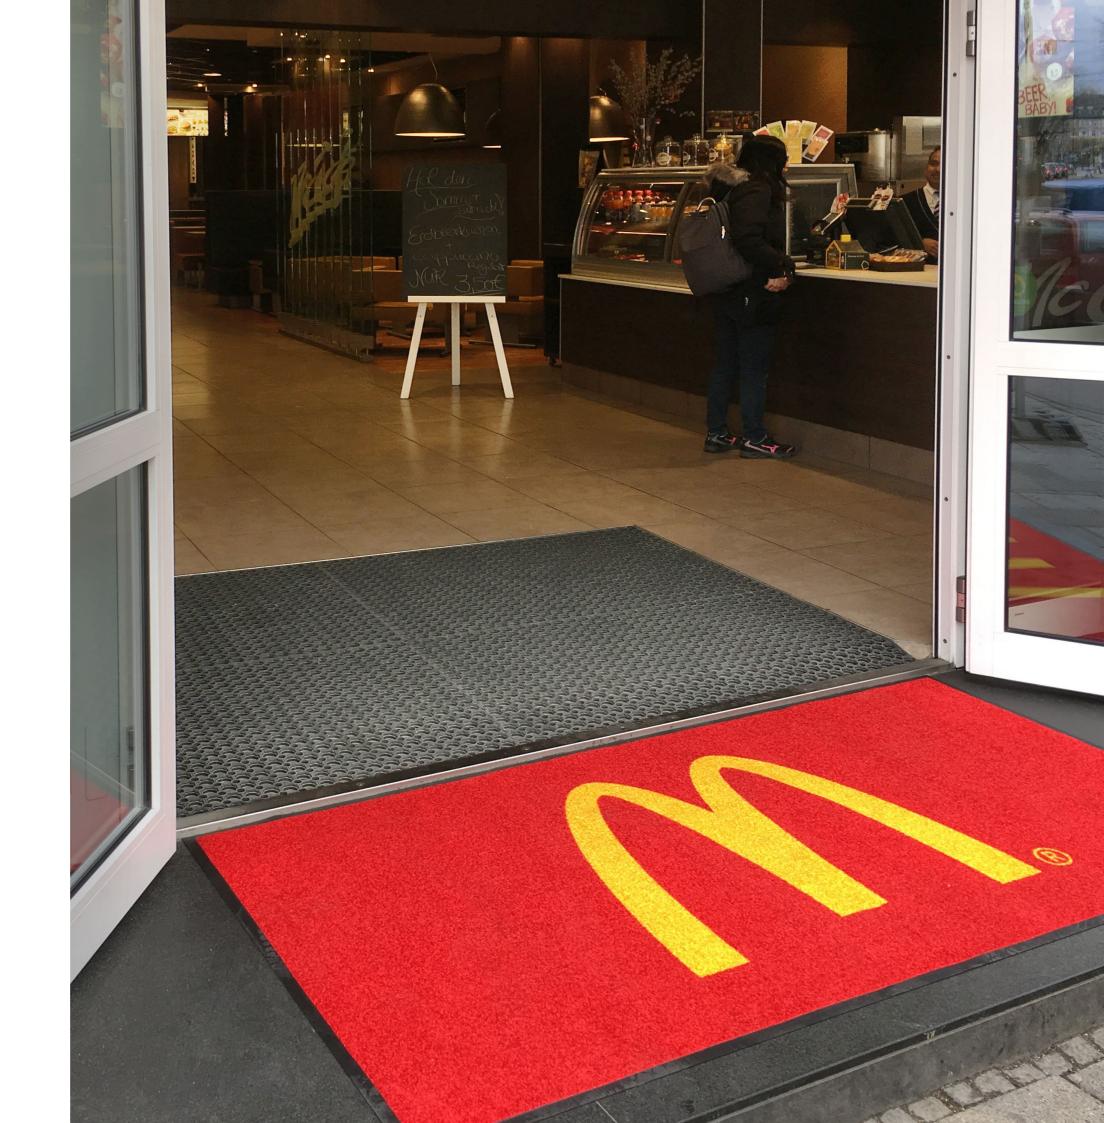

# Logo mat »IndiLine®«

The classic for company entrances

The »IndiLine® « is the bestseller amongst the logo mats for good reason. It combines an effective dirt-trapping system with an individual design in bright and very rustic colours.

The materials processed fulfil the maximum quality standards and ensure a clean and decorative entrance area.