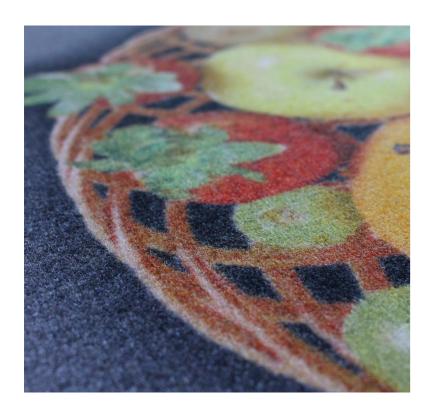

# Logo mat »IndiLine® Velour«

High-resolution motifs as eye-catchers

The logo mat »IndiLine® Velour« is particularly suitable for large-area advertising messages. Its velour surface facilitates high-resolution prints.

Select between a high-resolution photo print or the classic logo print using strong standard colours.

SMALL OUANTITY