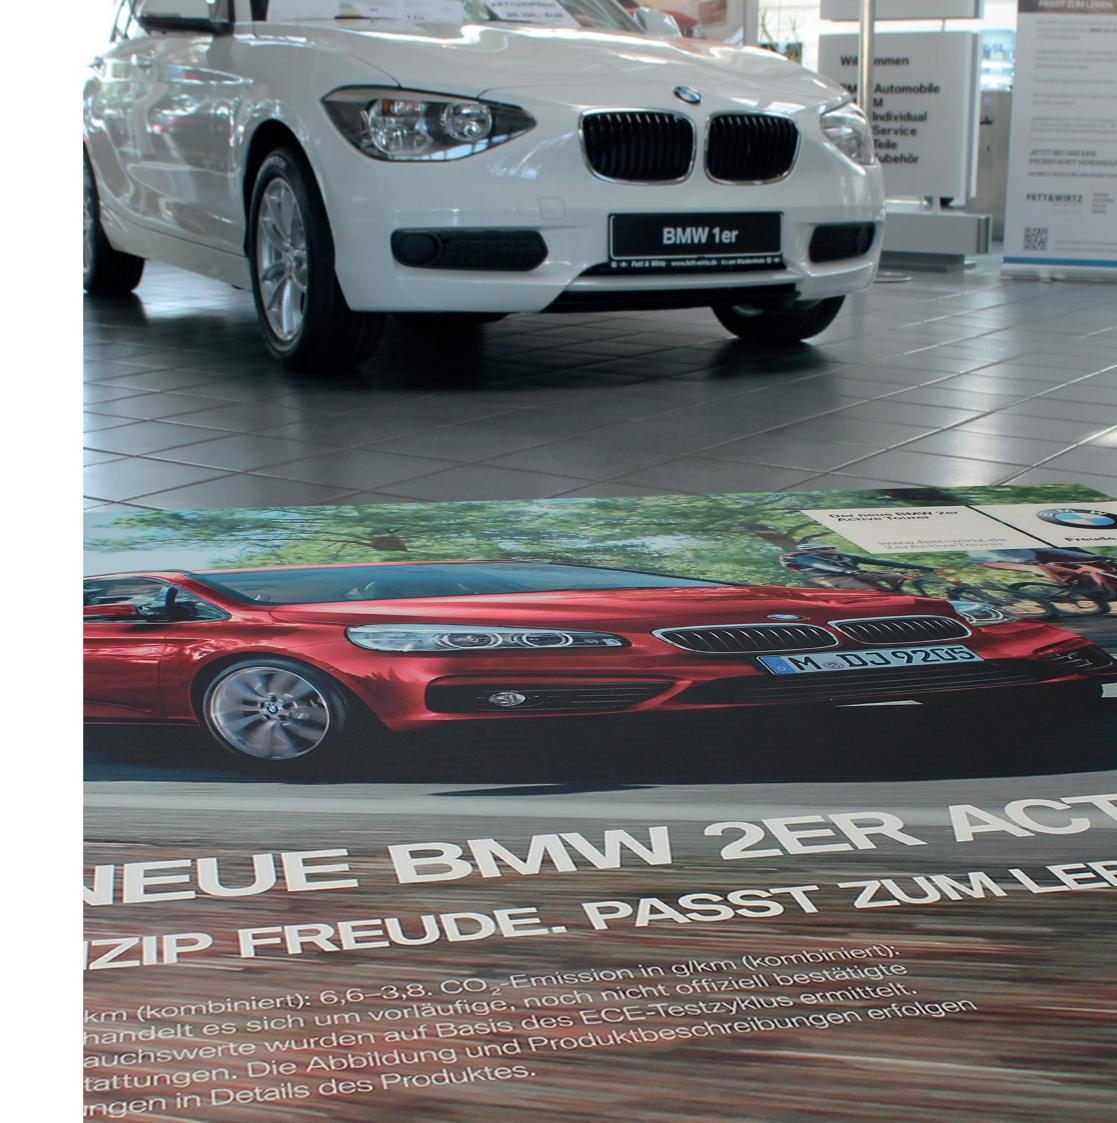

# Advertisement carpet »PromoBase«

#### **Customized and razor-sharp**

With the »PromoBase« flooring, you are ideally equipped for your next trade fair or event. Use this flooring to mediate your advertising message in brilliant colour quality. The printed surface is highly scratch-resistant, whereby the print remains of a good quality even under severe duress. The 3 m-wide webs can be laid seamlessly so that even large motifs can be precisely depicted.